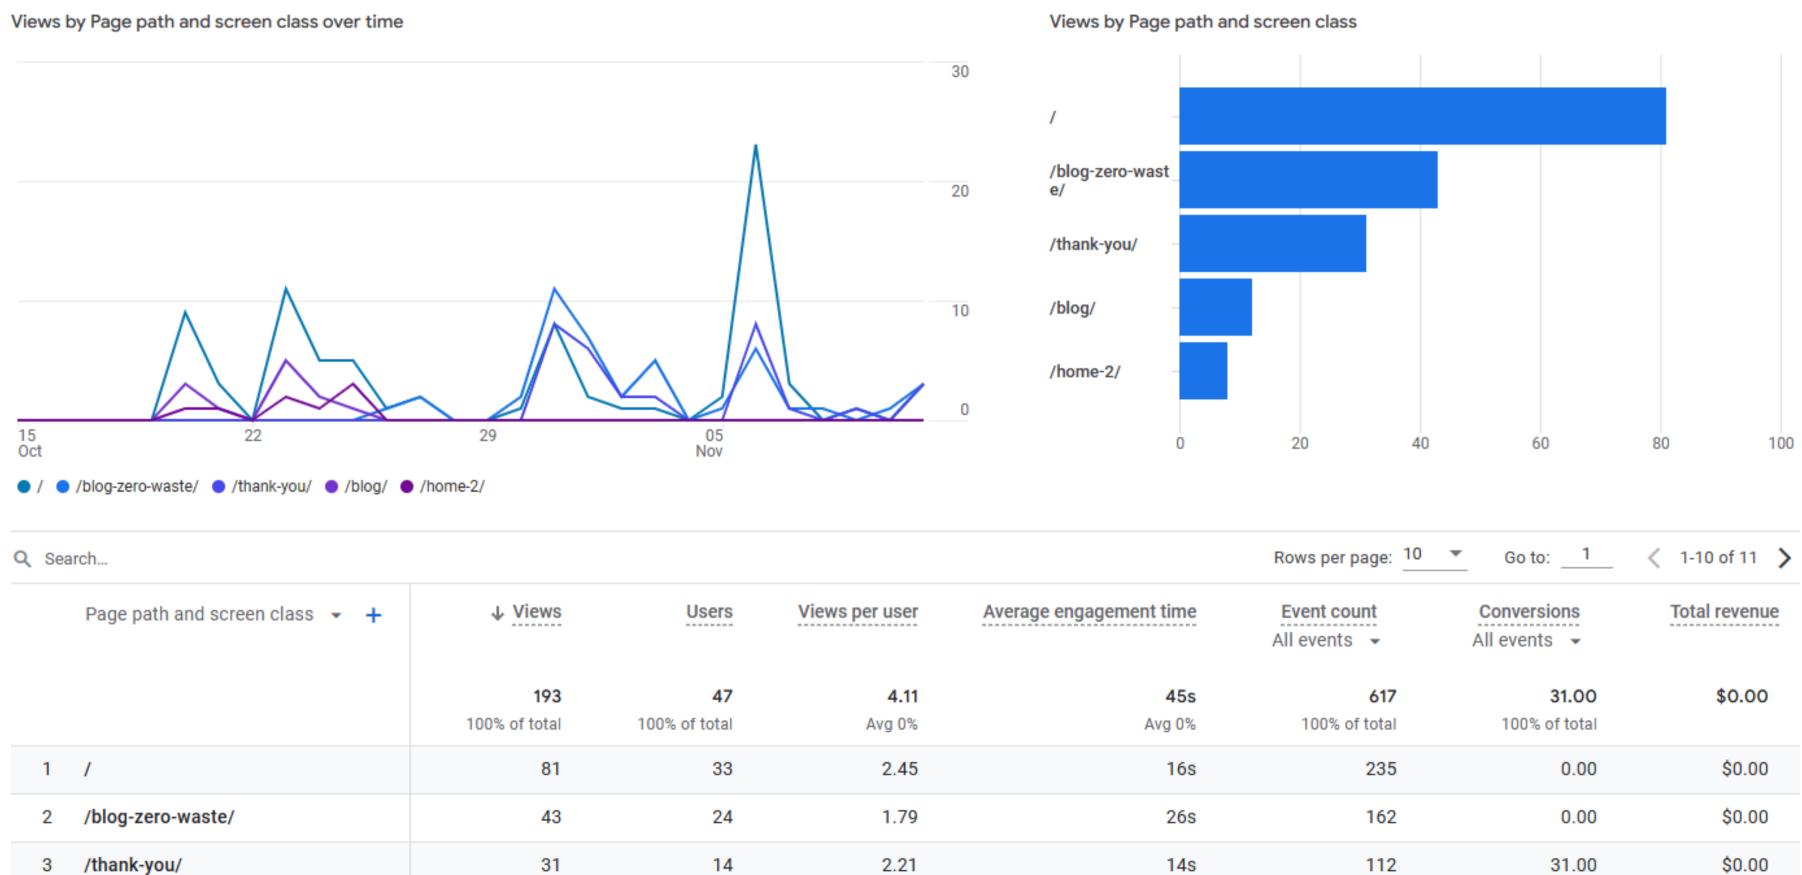

### GA pageview and funnel reports Page Path and Screen Class Report

|                      | Rows per page: 10           | ▼ Go to: 1                  | < 1-10 of 11 > |
|----------------------|-----------------------------|-----------------------------|----------------|
| ent time             | Event count<br>All events 👻 | Conversions<br>All events 👻 | Total revenue  |
| <b>45s</b><br>Avg 0% | <b>617</b><br>100% of total | <b>31.00</b> 100% of total  | \$0.00         |
| 16s                  | 235                         | 0.00                        | \$0.00         |
| 26s                  | 162                         | 0.00                        | \$0.00         |
| 14s                  | 112                         | 31.00                       | \$0.00         |

## GA pageview and funnel reports