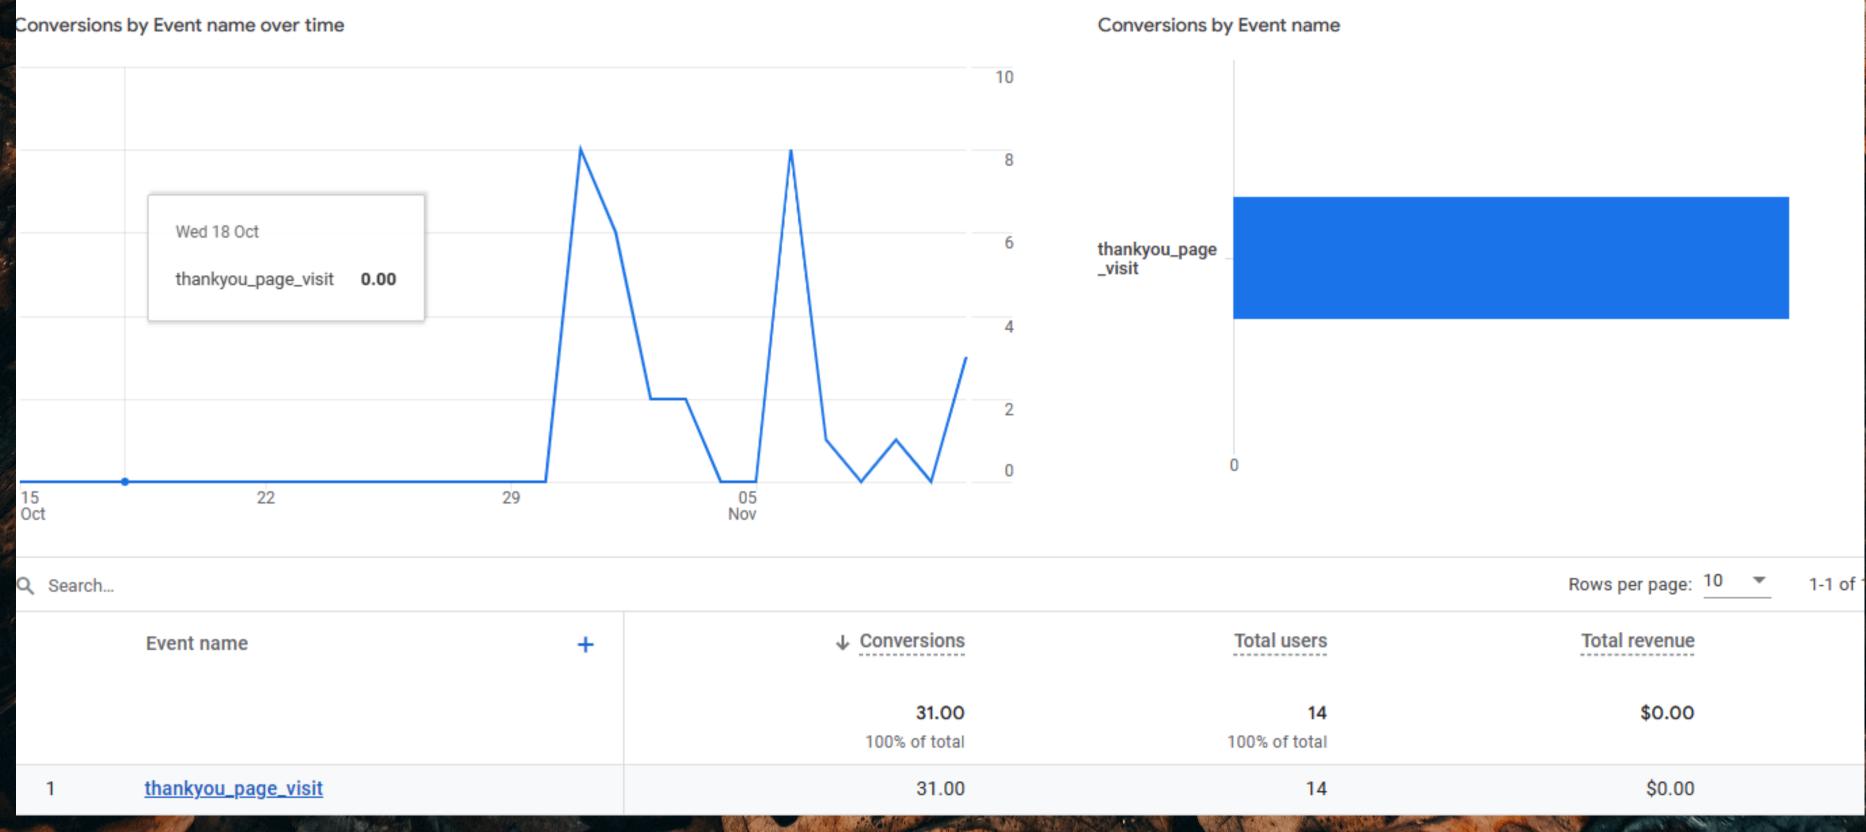

## GA pageview and funnel reports **Conversions Report**

Which of your emails had the highest number of click-throughs? What does this number tell you about that email's effectiveness?

The email with our highest amount of clicks was email #2 (promotional email). And that could be contributed to the fact that we kept an intriguing tone that captured our audiences attention , but also kept it playful with a good use of emojis that gave our audience the intensive they needed to click on our email and see the great deal that we had to offer.