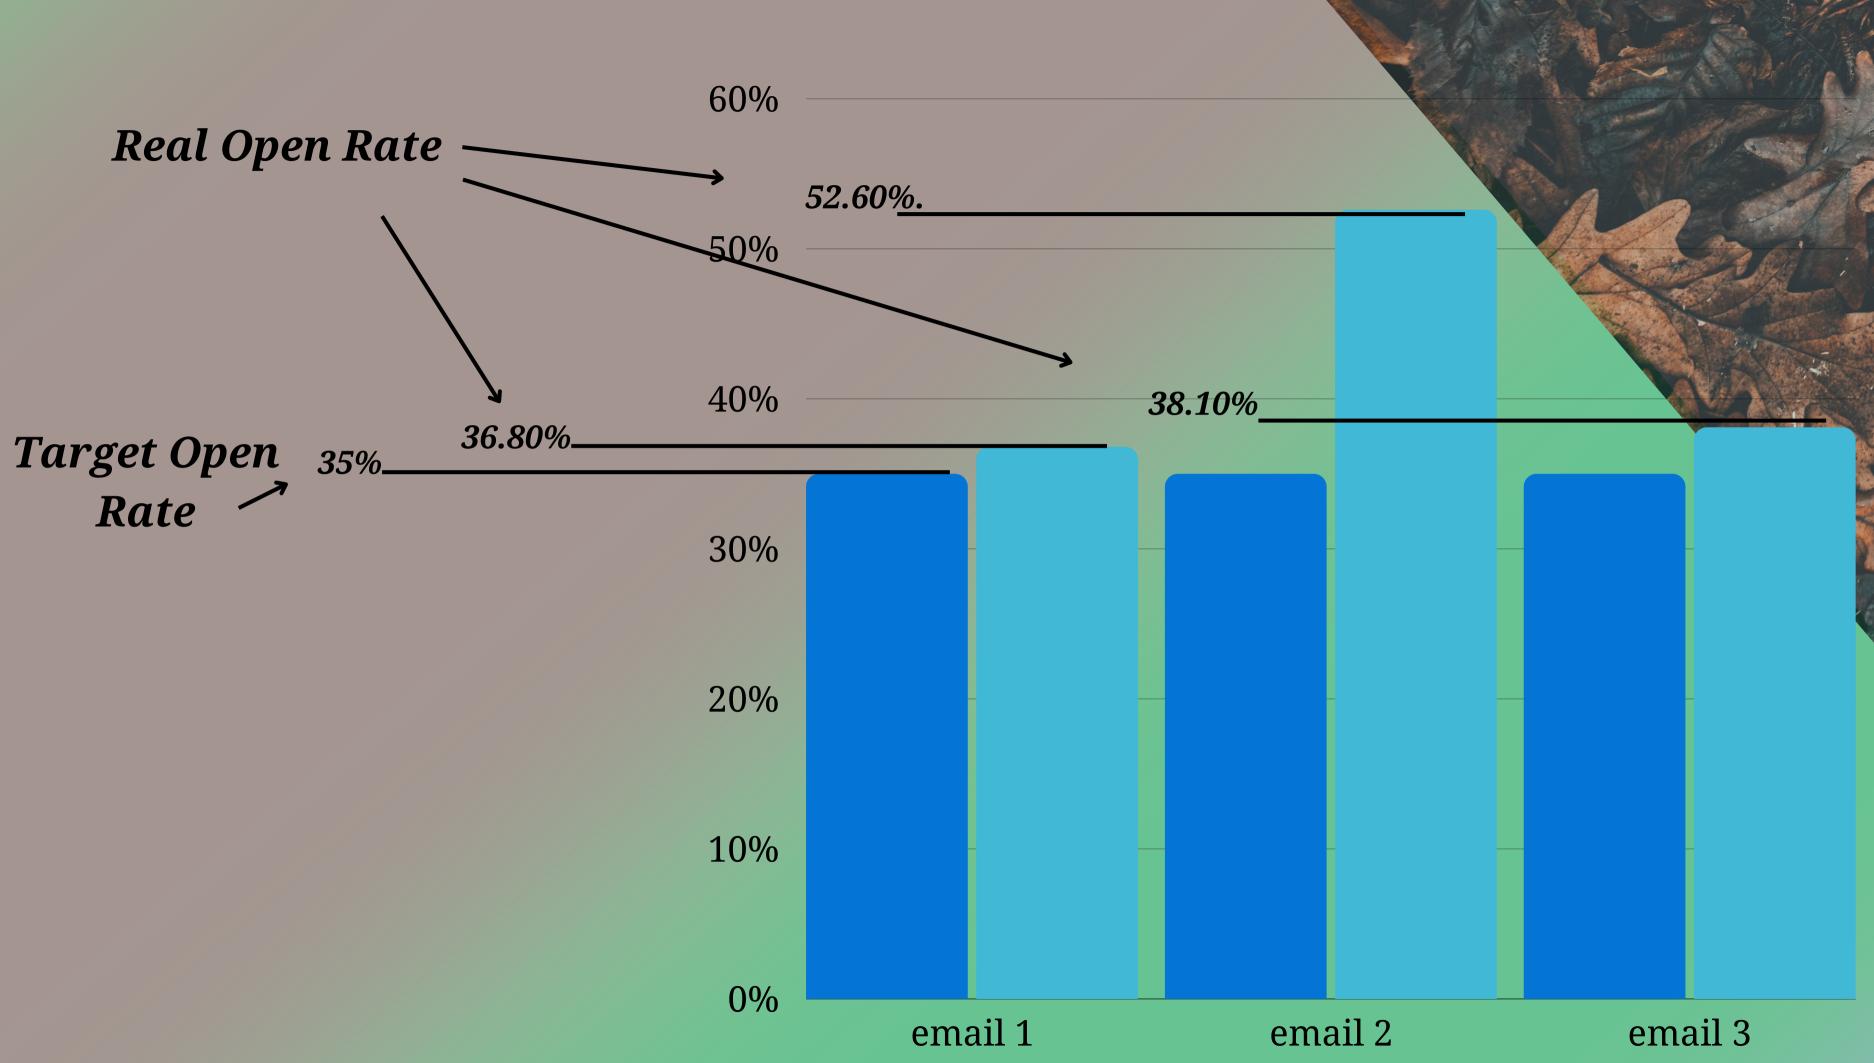

### **Completed Repo**

| 1  | Project Element               | KPI                   | Source                                                          | Target Value | Real Value |
|----|-------------------------------|-----------------------|-----------------------------------------------------------------|--------------|------------|
| 2  | Blog Article                  | Pageviews             | GA <u>Pageview</u> Report                                       | 20           | 39         |
| 3  | Email Signups                 | Number of subscribers | Mailchimp Audience                                              | 15           | 23         |
| 4  | Email Campaign                | Open rate             |                                                                 |              |            |
| 5  | Email 1<br>Email 2<br>Email 3 |                       |                                                                 | 050/         | 36.80%     |
| 6  |                               |                       | Mailchimp Campaign Repo                                         | 35%          | 52.60%     |
| 7  |                               |                       |                                                                 |              | 38.10%     |
| 8  | AVEF                          | RAGE                  |                                                                 |              | 42.50%     |
| 9  | Email Campaign                | Click throughs        |                                                                 |              |            |
| 10 | Email 1                       |                       | Mailchimp Campaign Repo                                         | 10           | 5/26.3%    |
| 11 | Email 2                       |                       |                                                                 |              | 6/31.6%    |
| 12 | Email 3                       |                       |                                                                 |              | 6/28.6%    |
| 13 | TOTAL                         |                       |                                                                 |              | 17         |
| 14 | Landing Page                  | Pageviews             | GA <u>Pageview</u> Report                                       | 8            | 37         |
| 15 | Landing Page                  | Pageviews i from a    | *Optional*<br>GA Acquisition Report<br>[Referral + Email Users] |              |            |
| 16 | Thank You Page                | Conversions           | GA Funnel Report<br>[Step 2 Total Users]                        | 4            | 1          |

### What does your open-rate data say about each email? What are some factors that could have *contributed to this rate?*

Looking at our open rate data, I can say with confidence that each one of our emails performed better than our set goal was.

The factors that may have helped us reach even further of our goals are:

- Good use of our brands elements (voice, tone, color palette)
- Creating a substantial amount of curiosity without over-reaching.
- Showing with our subject that we are true to our cause
- Giving our audience some time to think before we send them another email.